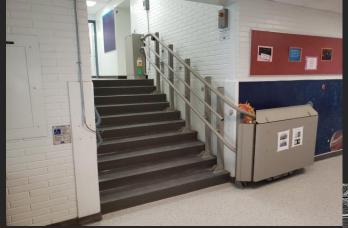

## MAKE YOUR SCHOOL WHEELCHAIR ACCESSIBLE

Uppercut Elevators and Lifts is proud to serve the province of Alberta, specializing in B-355 code compliant accessibility lifts.

We offer Garaventa inclined platform and vertical lifts.

## **Benefits include:**

- Minimal construction costs
- Cost effective solutions
- Small footprints
- Western Canadian made
- COR Certified

Our factory trained technicians have the experience to complete your project on time and on budget