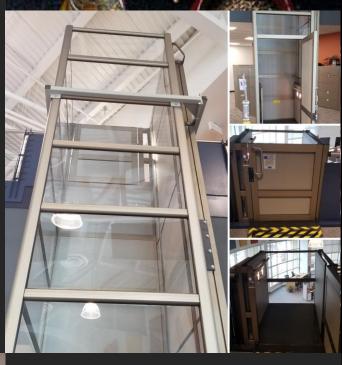

## MAKE YOUR SCHOOL WHEELCHAIR ACCESSIBLE

Uppercut Elevators and Lifts is proud to serve the province of Alberta, specializing in B-355 code compliant accessibility lifts.

We offer Garaventa inclined platform and vertical lifts.

## **Benefits include:**

- Minimal construction costs
- Cost effective solutions
- Small footprints
- Western Canadian made
- COR Certified

Our factory trained technicians have the experience to complete your project on time and on budget