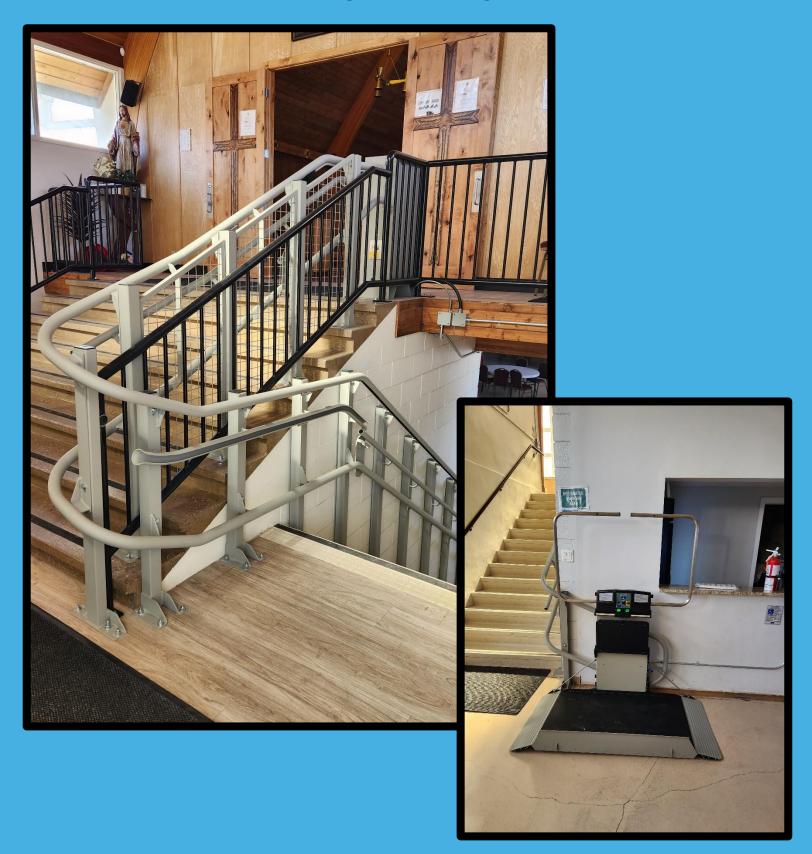

## **Inclined Platform Lifts**

For straight or curving staircases

## **Inclined Platform Lifts**

Use an existing staircase for accessibility, as the lift folds up out of the way when not in use

Small footprint with enclosed or unenclosed models available

Complete with fire rated doors