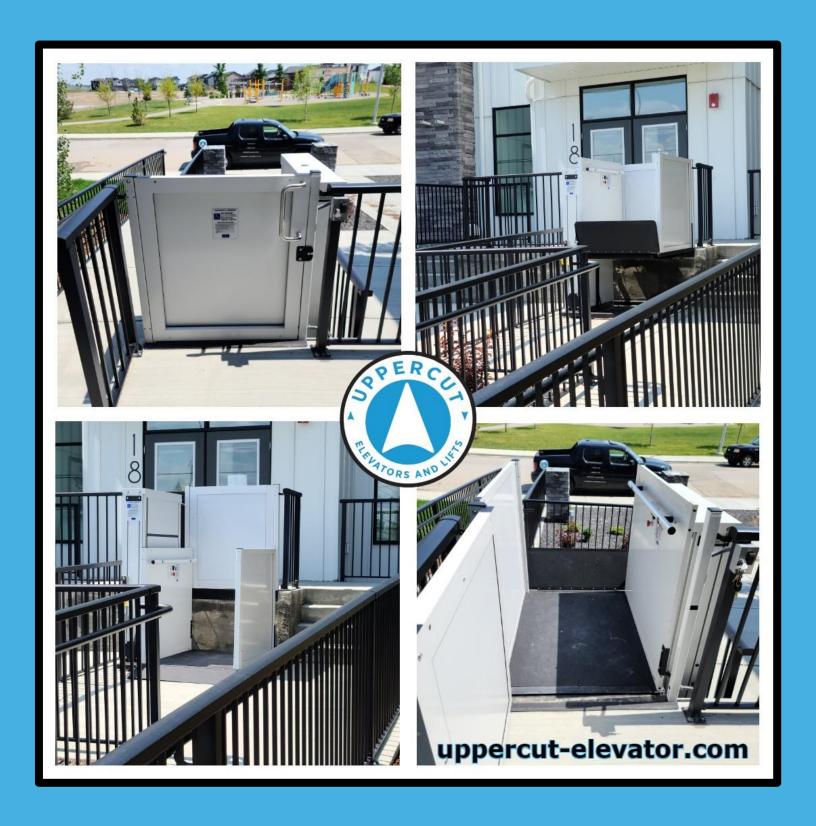

## **Inclined Platform Lifts**

For straight or curving staircases

## **Inclined Platform Lifts**

Use an existing staircase for accessibility, as the lift folds up out of the way when not in use

Small footprint with enclosed or unenclosed models available

Complete with fire rated doors

TRAVEL - up to 7M

NUMBER OF STOPS - up to 5

CAPACITY - 750lbs-1400lbs

SPEED - 36 fpm

PLATFORM SIZE - up to 21 sq ft

CODE COMPLIANCE - CSA B355

SAFETY FEATURES - emergency

battery and manual lowering

Calgary 403.5193186 www.uppercut-elevator.com Edmonton 587.597.9959

For exterior or interior applications

Custom built to match your décor and site conditions