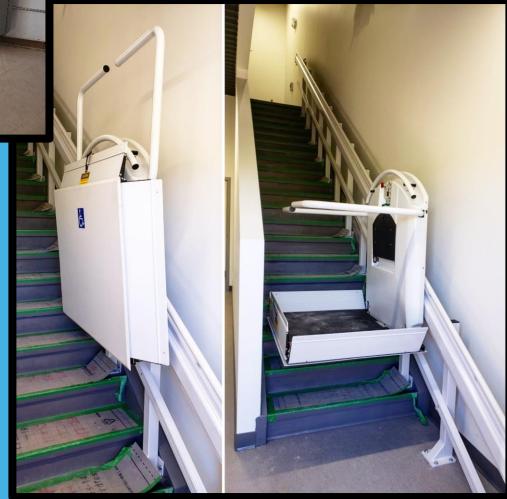

## **Inclined Platform Lifts**

For straight or curving staircases

## **Inclined Platform Lifts**

Use an existing staircase for accessibility, as the lift folds up out of the way when not in use

Small footprint with enclosed or unenclosed models available

Complete with fire rated doors

TRAVEL - up to 7M

NUMBER OF STOPS - up to 5

CAPACITY - 750lbs-1400lbs

SPEED - 36 fpm

PLATFORM SIZE - up to 21 sq ft

CODE COMPLIANCE - CSA B355

SAFETY FEATURES - emergency

battery and manual lowering