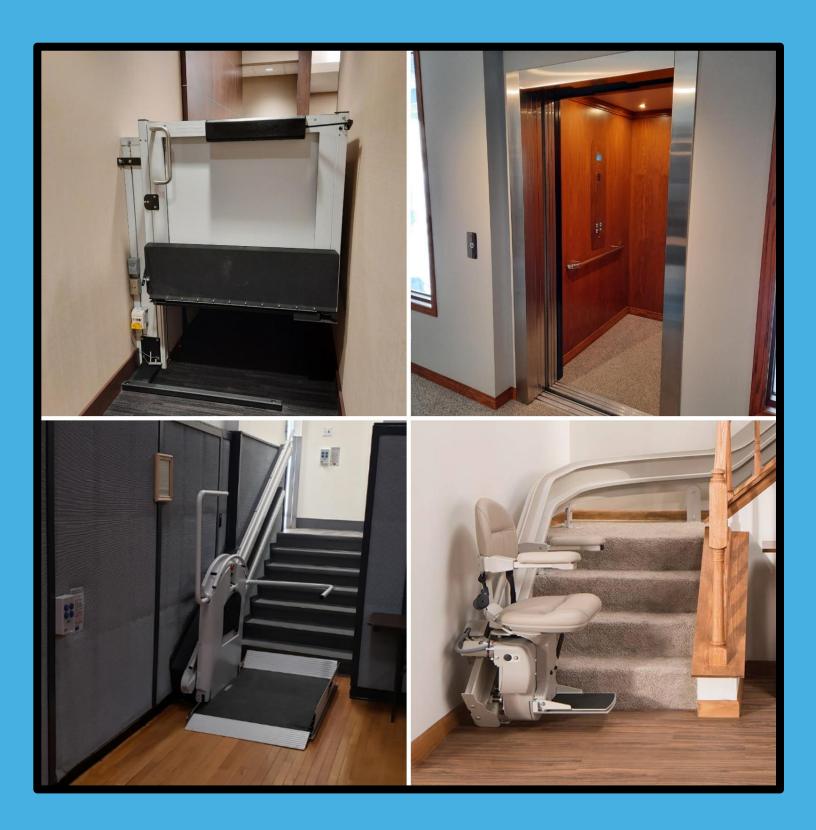

## **Inclined Platform Lifts**

For straight or curving staircases

## **Inclined Platform Lifts**

Use an existing staircase for accessibility, as the lift folds up out of the way when not in use

Small footprint with enclosed or unenclosed models available

Complete with fire rated doors

### Commercial stairlifts

For straight or curving staircases

#### **LULA Elevators**

Functions like a passenger elevator with lower operating and initial cost

Automatic operation
30fpm
25' of travel
1400lb capacity
Sliding elevator doors
B-44 code compliant

Edmonton 587.597.9959