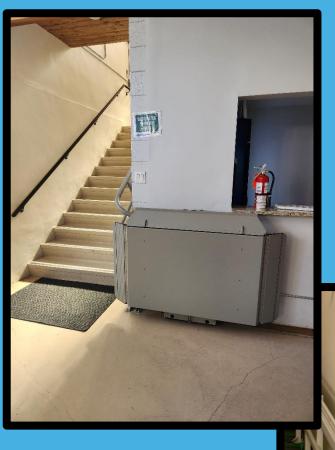

## **Inclined Platform Lifts**

For straight or curving staircases

## **Inclined Platform Lifts**

Use an existing staircase for accessibility, as the lift folds up out of the way when not in use

Small footprint with enclosed or unenclosed models available

Complete with fire rated doors