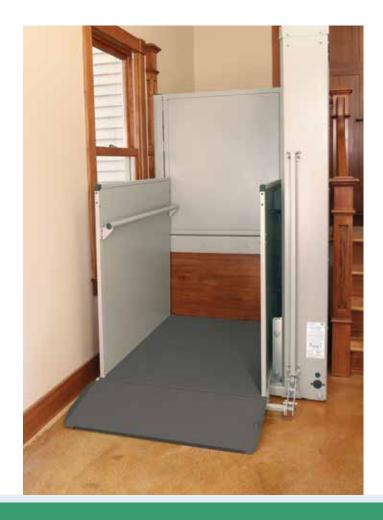

#### MINIMUM SPACE. MAXIMUM REACH

Space-efficient Bruno wheelchair lifts can access up to 14 feet.

## COUNT ON BRUNO QUALITY

**EASY-TO-USE** – Pressure control rocker switch up/down operation. Automatic self-lowering ramp folds down for smooth roll on/off access; folds up when in use to create a safety barrier.