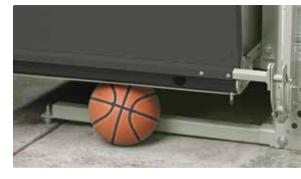

**HIGH-PERFORMANCE** – Lift capacity of 750 lb/340 kg. Smooth, quiet ride. Made-in-the-USA quality.

**SAFE** — Unit shuts down when obstruction is touched under platform. Emergency stop switch on platform.