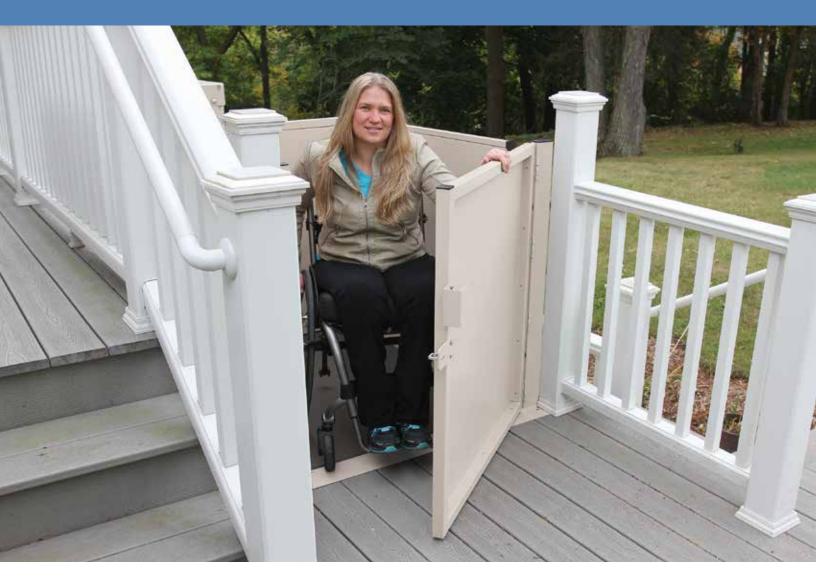

# Give Your Life a Lift

Gain access to your porch, deck, or floor-to-floor without sacrificing space with a compact Bruno residential vertical platform lift. The quiet, smooth lift accommodates any wheelchair, power chair or scooter. Give yourself the freedom to get in and out of your home with just a push of a button. You're in control.

## COUNT ON BRUNO QUALITY

**EASY-TO-USE** – Pressure control rocker switch up/down operation. Automatic self-lowering ramp folds down for smooth roll on/off access; folds up when in use to create a safety barrier.