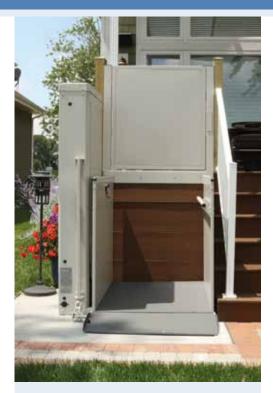

#### INDOOR OR OUTDOOR

Weather-resistant controls and specialized coating protect the unit. Combat extreme winters with the optional cold weather package.

## OPTIONS TO MEET YOUR NEEDS

- Top landing gate
- Landing call/send station
- Platform gate
- Multiple platform sizes and configurations
- Cold-weather package
- Paddle controls
- DC battery powered in 4- and 6-feet units