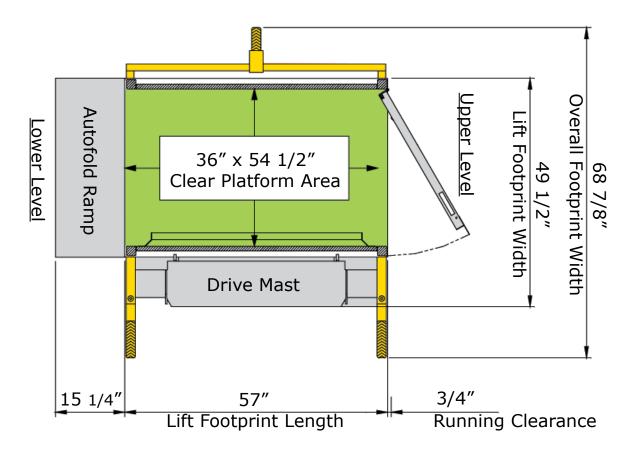

## **Dimensions**

### Clearance Diagram

NOTE: The Genesis Staage is not intended for permanent fixed installation.

### **Specifications**

| Rated Load          | 340 kg (750 lbs)                                                                                                                                                                                         |
|---------------------|----------------------------------------------------------------------------------------------------------------------------------------------------------------------------------------------------------|
| Speed               | 3 meters (10 ft) per minute                                                                                                                                                                              |
| Drive System        | 2 HP Motor drives a 1" ACME screw                                                                                                                                                                        |
| Travel Range        | Up to 44"                                                                                                                                                                                                |
| Clear Platform Area | Standard: 36" x 52 3/4" with lower landing platform gate. 36" x 54 1/2" without lower landing platform gate.                                                                                             |
| Safety Devices      | Self Locking Drive System Emergency Stop Switch Audible Emergency Alarm Under Platform Sensor Gate Interlocks Lockout Key Switch Safety Drive Nut (engages if drive nut fails) Manual emergency lowering |
| Footprint           | 68 7/8" x 57 3/4" including wheels                                                                                                                                                                       |
| Controls            | Up/Down continuous pressure directional controls                                                                                                                                                         |
| Power Requirements  | 120 VAC mains power from a standard plug-in recepticle                                                                                                                                                   |