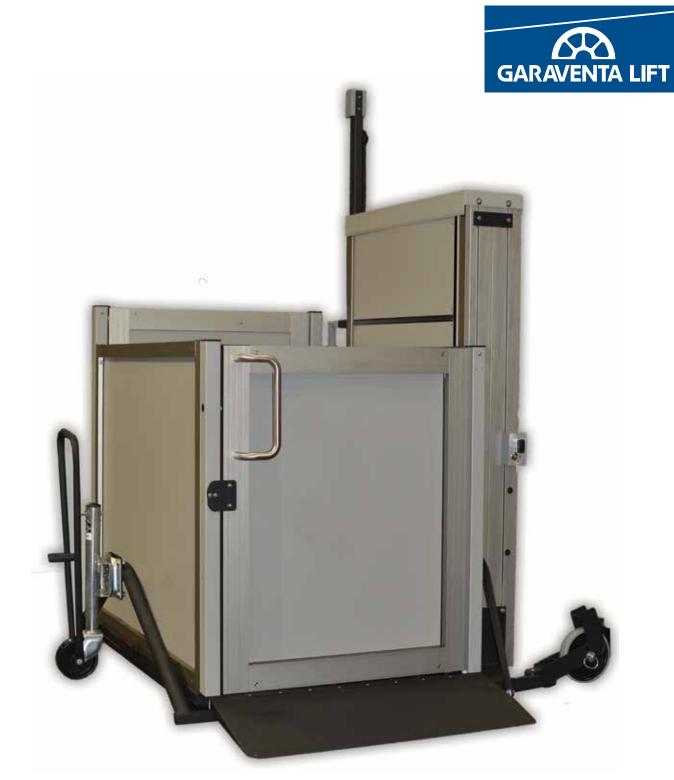

# Genesis Staage

Portable Vertical Wheelchair Lift

#### **Features**

| Standard | Left/Right mast and platform configuration. Autofold ramp and wheelchair barrier Platform sidewalls. Upper landing platform gate. Lower landing call station Manual emergency lowering. Adjustable upper landing height. 3 wheel portable system. Power cord and plug - 10 feet |
|----------|---------------------------------------------------------------------------------------------------------------------------------------------------------------------------------------------------------------------------------------------------------------------------------|
| Optional | Lower landing platform gate (not shown in illustrations) Upper landing call station. Custom paint colors (RAL)                                                                                                                                                                  |

#### **Finishes**

Steel Panels and framework are finished with fine textured satin grey paint. The gate frames and mast rails are champagne anodized aluminum extrusions.