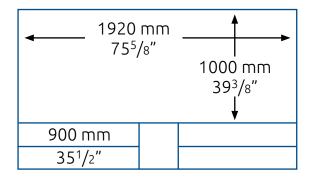

# **Clearance Dimensions**

## Required Clearances

This diagram (left) shows typical clearances required on turnback stairways. Dimensions vary slightly with stairway width and operator experience.