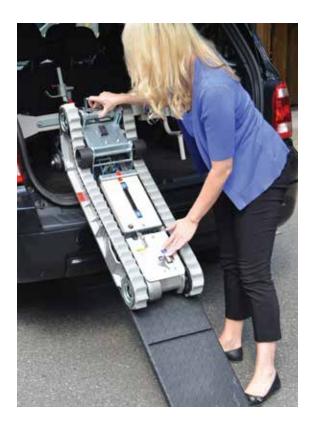

# **Optional Loading Ramp**

The optional vehicle loading ramp allows the Stair-Trac to be easily and safely loaded and unloaded from vehicles using the drive motor.