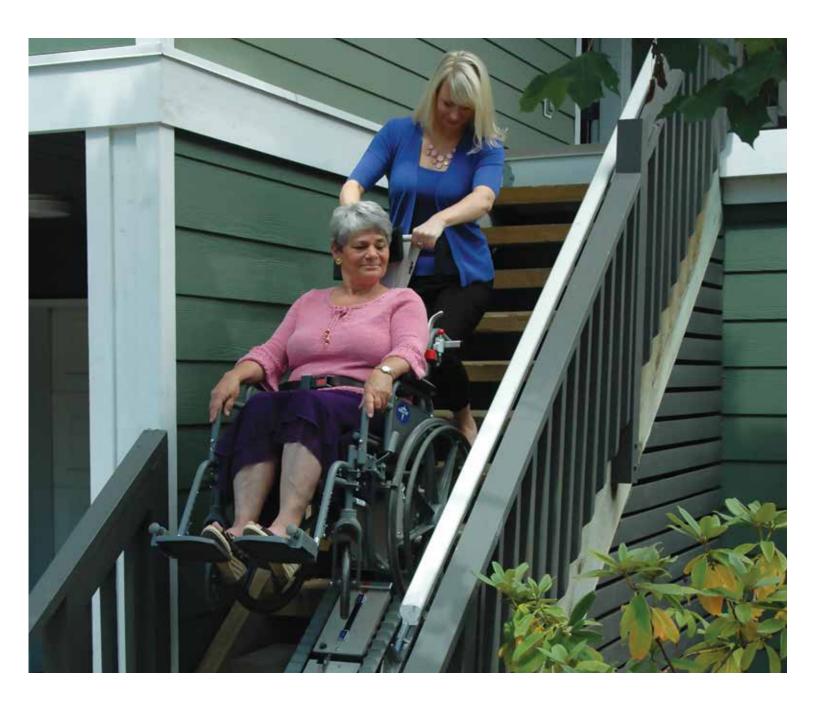

# Stair Trac

Portable Wheelchair Lift

#### **Features**

- Attaches to most standard manual wheelchairs with push handles
- Robust battery fully charged it can carry 150 kg (330 lbs) up 30 flights of stairs
- Works on virtually any indoor or outdoor stairway
- Stable and self supporting
- Durable steel reinforced rubber tracks grip stairs securely
- Detachable support handle for compact storage and easy transport
- Quick release safety belt
- Key switch controls unauthorized use
- Rechargeable batteries and charger
- Optional Vehicle Loading Ramp (see opposite page)

#### **Benefits**

- An economical alternative to stairway lifts and elevators
- May be used on several different stairways
- Provides accessibility where power is unavailable
- Stores easily when not in use
- Requires minimal maintenance
- Available immediately
- 5 year limited warranty