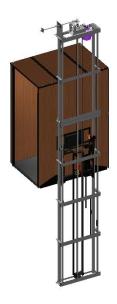

**Drive mechanism** Chained counterweight (inline) Acme Screw

Pit depth (if necessary\*) minimal 6" (preferred 8")

Car edge safety Gate Light screen

Fixtures Raised stainless Steel + premium options Standard Stainless flat steel