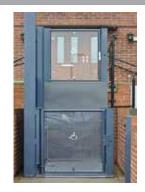

## Enclosed Lifting Platform

Liberty 3

THE WESSEX LIBERTY 3 SERIES is the ultimate in Public Access and Home Elevator solutions.

Building on an impressive pedigree spanning four decades of design innovation the Liberty 3 Series encapsulates the qualities embedded in every Wessex Lift.

## Range

Under the surface, the Wessex Liberty 3 range embodies over three decades of design innovation. A direct acting hydraulic cylinder provides a smooth quiet ride, whilst large raised and tactile buttons provide easy to use controls.

On the outside, a Pearl Grey powder coat finish covers a sturdy aluminium extrusion frame to provide an attractive lift for any environment. However, good design is not all about appearance; it is also about function, with the Wessex Liberty 3 functionality has never looked so good.