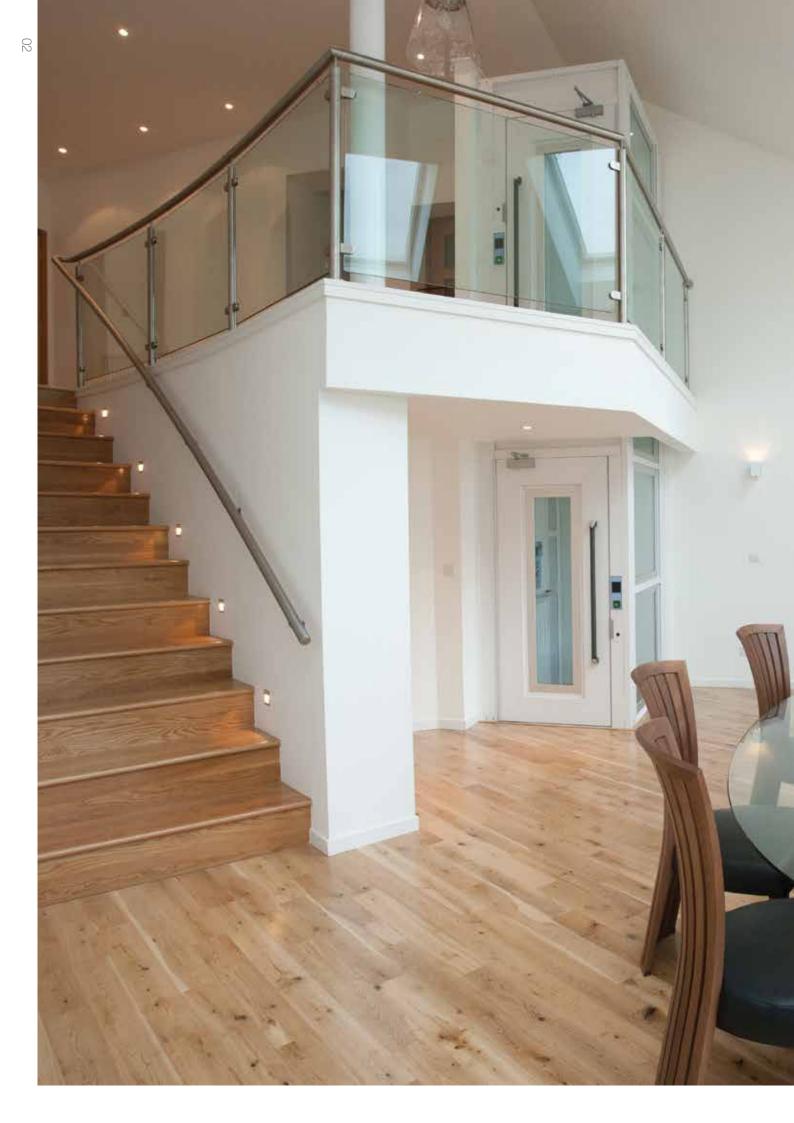

# Elexible Stylish Creative

## Range

Under the surface, the Wessex Liberty 3 range embodies over three decades of design innovation. A direct acting hydraulic cylinder provides a smooth quiet ride, whilst large raised and tactile buttons provide easy to use controls.

On the outside, a Pearl Grey powder coat finish covers a sturdy aluminium extrusion frame to provide an attractive lift for any environment. However, good design is not all about appearance; it is also about function, with the Wessex Liberty 3 functionality has never looked so good.