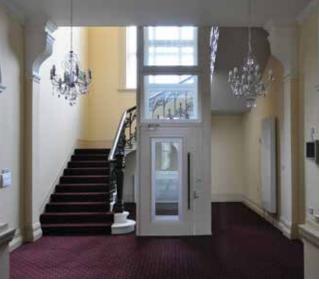

# Elexible Stylish Creative

## Range

Under the surface, the Wessex Liberty 3 range embodies over three decades of design innovation. A direct acting hydraulic cylinder provides a smooth quiet ride, whilst large raised and tactile buttons provide easy to use controls.

On the outside, a Pearl Grey powder coat finish covers a sturdy aluminium extrusion frame to provide an attractive lift for any environment. However, good design is not all about appearance; it is also about function, with the Wessex Liberty 3 functionality has never looked so good.