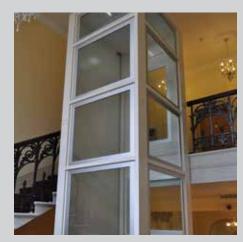

## Range

Under the surface, the Wessex Liberty 3 range embodies over three decades of design innovation. A direct acting hydraulic cylinder provides a smooth quiet ride, whilst large raised and tactile buttons provide easy to use controls.

On the outside, a Pearl Grey powder coat finish covers a sturdy aluminium extrusion frame to provide an attractive lift for any environment. However, good design is not all about appearance; it is also about function, with the Wessex Liberty 3 functionality has never looked so good.