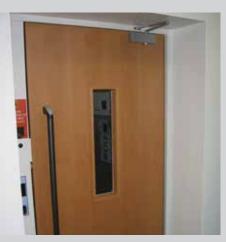

## Standaro

**Power Operated Doors** 

Half Height Gate at Upper Level

Shaft Glazing

Fire Doors

Special Floor Covering