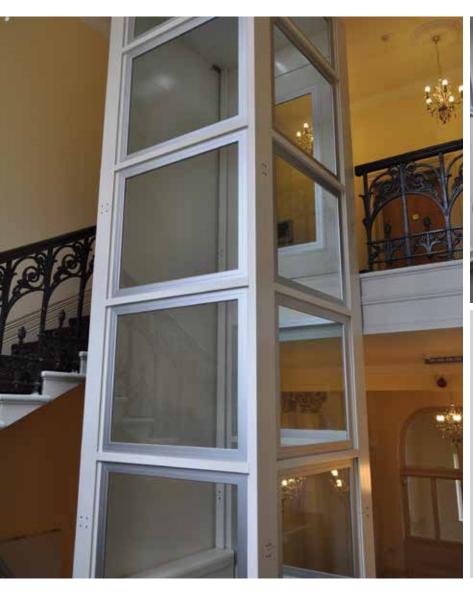

# Elexible Stylish Creative

## Range

Under the surface, the Wessex Liberty 3 range embodies over three decades of design innovation. A direct acting hydraulic cylinder provides a smooth quiet ride, whilst large raised and tactile buttons provide easy to use controls.

On the outside, a Pearl Grey powder coat finish covers a sturdy aluminium extrusion frame to provide an attractive lift for any environment. However, good design is not all about appearance; it is also about function, with the Wessex Liberty 3 functionality has never looked so good.