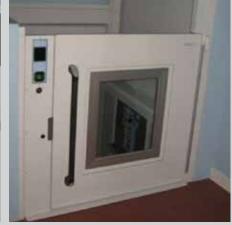

## Range

Under the surface, the Wessex Liberty 3 range embodies over three decades of design innovation. A direct acting hydraulic cylinder provides a smooth quiet ride, whilst large raised and tactile buttons provide easy to use controls.

On the outside, a Pearl Grey powder coat finish covers a sturdy aluminium extrusion frame to provide an attractive lift for any environment. However, good design is not all about appearance; it is also about function, with the Wessex Liberty 3 functionality has never looked so good.