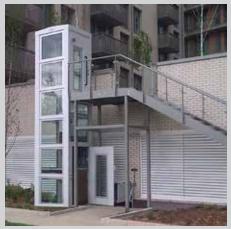

## Enclosed Lifting Platform

Liberty 3

THE WESSEX LIBERTY 3 SERIES is the ultimate in Public Access and Home Elevator solutions.

Building on an impressive pedigree spanning four decades of design innovation the Liberty 3 Series encapsulates the qualities embedded in every Wessex Lift.

## Range

Under the surface, the Wessex Liberty 3 range embodies over three decades of design innovation. A direct acting hydraulic cylinder provides a smooth quiet ride, whilst large raised and tactile buttons provide easy to use controls.

On the outside, a Pearl Grey powder coat finish covers a sturdy aluminium extrusion frame to provide an attractive lift for any environment. However, good design is not all about appearance; it is also about function, with the Wessex Liberty 3 functionality has never looked so good.