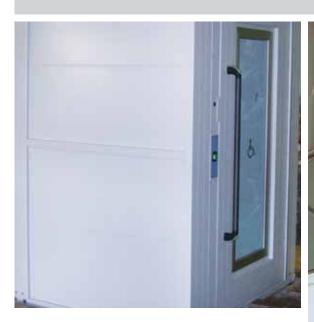

## Robust Simple Aesthetic

## Range

Under the surface, the Wessex Liberty 3 range embodies over three decades of design innovation. A direct acting hydraulic cylinder provides a smooth quiet ride, whilst large raised and tactile buttons provide easy to use controls.

On the outside, a Pearl Grey powder coat finish covers a sturdy aluminium extrusion frame to provide an attractive lift for any environment. However, good design is not all about appearance; it is also about function, with the Wessex Liberty 3 functionality has never looked so good.