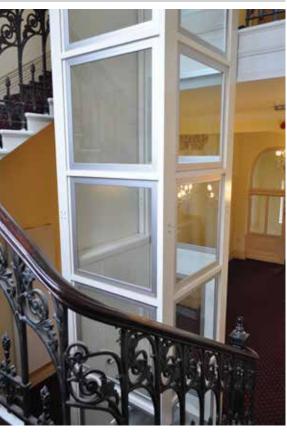

## Robust Simple Aesthetic

## Range

Under the surface, the Wessex Liberty 3 range embodies over three decades of design innovation. A direct acting hydraulic cylinder provides a smooth quiet ride, whilst large raised and tactile buttons provide easy to use controls.

On the outside, a Pearl Grey powder coat finish covers a sturdy aluminium extrusion frame to provide an attractive lift for any environment. However, good design is not all about appearance; it is also about function, with the Wessex Liberty 3 functionality has never looked so good.