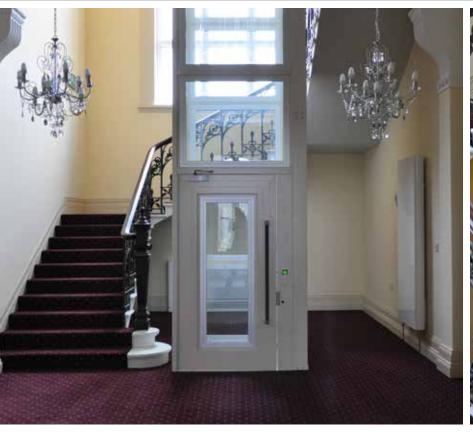

## Robust Simple Aesthetic

## Range

Under the surface, the Wessex Liberty 3 range embodies over three decades of design innovation. A direct acting hydraulic cylinder provides a smooth quiet ride, whilst large raised and tactile buttons provide easy to use controls.

On the outside, a Pearl Grey powder coat finish covers a sturdy aluminium extrusion frame to provide an attractive lift for any environment. However, good design is not all about appearance; it is also about function, with the Wessex Liberty 3 functionality has never looked so good.