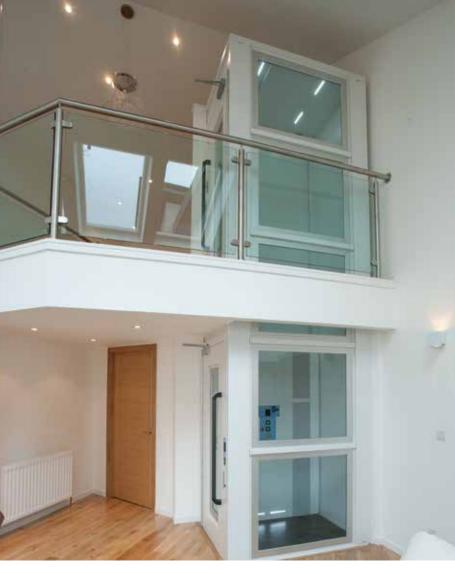

# Elexible Stylish Creative

## Range

Under the surface, the Wessex Liberty 3 range embodies over three decades of design innovation. A direct acting hydraulic cylinder provides a smooth quiet ride, whilst large raised and tactile buttons provide easy to use controls.

On the outside, a Pearl Grey powder coat finish covers a sturdy aluminium extrusion frame to provide an attractive lift for any environment. However, good design is not all about appearance; it is also about function, with the Wessex Liberty 3 functionality has never looked so good.