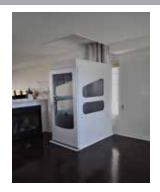

## Enclosed Lifting Platform

Liberty 3

THE WESSEX LIBERTY 3 SERIES is the ultimate in Public Access and Home Elevator solutions.

Building on an impressive pedigree spanning four decades of design innovation the Liberty 3 Series encapsulates the qualities embedded in every Wessex Lift.

## Range

Under the surface, the Wessex Liberty 3 range embodies over three decades of design innovation. A direct acting hydraulic cylinder provides a smooth quiet ride, whilst large raised and tactile buttons provide easy to use controls.

On the outside, a Pearl Grey powder coat finish covers a sturdy aluminium extrusion frame to provide an attractive lift for any environment. However, good design is not all about appearance; it is also about function, with the Wessex Liberty 3 functionality has never looked so good.